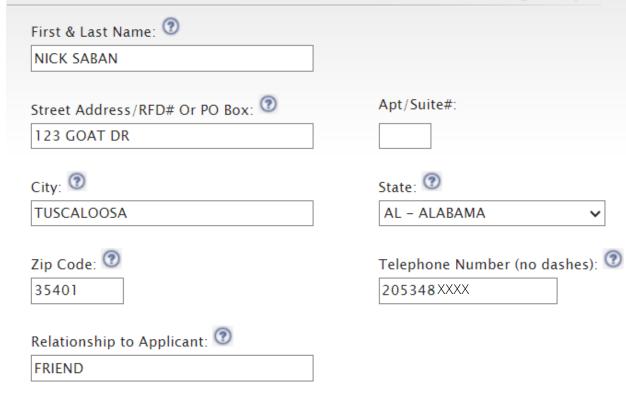

### Who should we contact in case of an emergency?

Next >>

| Personal Application Review<br>heck your information before printing your form. Making handwritten changes will slow down our processing of your form. |        | Emergency Contact: NICK SABAN<br>Relationship: FRIEND                                                | 📝 Edit              |
|--------------------------------------------------------------------------------------------------------------------------------------------------------|--------|------------------------------------------------------------------------------------------------------|---------------------|
|                                                                                                                                                        |        | Street Address : 123 GOAT DR                                                                         |                     |
| Name Provided: BIG AL ALABAMA                                                                                                                          | 📝 Edit | Apartment Number:                                                                                    |                     |
| Date Of Birth: 01/01/1975                                                                                                                              |        | City: TUSCALOOSA                                                                                     |                     |
| Place Of Birth: TUSCALOOSA, AL                                                                                                                         |        | State: AL                                                                                            |                     |
| Social Security Number: 111-11-1111                                                                                                                    |        | Zip Code: 35401                                                                                      |                     |
| Gender: Male                                                                                                                                           |        | Contact Phone: 205348XXXX                                                                            |                     |
| Changing Gender Marker? False                                                                                                                          |        |                                                                                                      |                     |
| Height: 5FT. 6IN.                                                                                                                                      |        |                                                                                                      |                     |
| Hair Color: GRAY                                                                                                                                       |        | Have Passport Book: <b>No</b>                                                                        | Edit                |
| Eye Color: BLUE                                                                                                                                        |        |                                                                                                      |                     |
| Occupation: MASCOT                                                                                                                                     |        |                                                                                                      |                     |
| Employer: UNIVERSITY OF ALABAMA                                                                                                                        |        | Have Passport Card: <b>No</b>                                                                        | 📝 Edit              |
| Mailing Street Address: 123 CHAMPIONSHIP WAY                                                                                                           |        |                                                                                                      |                     |
| Mailing Street Address 2:                                                                                                                              | 📝 Edit | Name Of Mother/Father/Parent: PAPPA ALABAMA                                                          | 📝 Edit              |
| City: TUSCALOOSA                                                                                                                                       |        | Mother/Father/Parent Date Of Birth: 01/01/1950                                                       |                     |
| Country: USA                                                                                                                                           |        | Mother/Father/Parent Place Of Birth: TUSCALOOSA, AL<br>Mother/Father/Parent Gender: Male             |                     |
| State: AL                                                                                                                                              |        | Mother/Father/Parent U.S. Citizen: Yes                                                               |                     |
| Zip Code: 35401                                                                                                                                        |        | Mother frather fratene 0.5. Gitzen, fes                                                              |                     |
|                                                                                                                                                        |        |                                                                                                      |                     |
| In Care Of:                                                                                                                                            |        | Name Of Mother/Father/Parent: MAMMA ALABAMA                                                          |                     |
|                                                                                                                                                        |        | Mother/Father/Parent Date Of Birth: 06/01/1955                                                       | 📝 Edit              |
|                                                                                                                                                        |        | Mother/Father/Parent Place Of Birth: NORTHPORT, AL                                                   |                     |
| Permanent Address Same As Yes                                                                                                                          | 📝 Edit | Mother/Father/Parent Gender: Female                                                                  |                     |
| Mailing Address?:                                                                                                                                      |        | Mother/Father/Parent U.S. Citizen: Yes                                                               |                     |
| Email Address: <b>BIGAL@UA.EDU</b><br>Work Phone: <b>2053480001</b>                                                                                    | 🕞 Edit | Married: <b>No</b>                                                                                   | Edit                |
|                                                                                                                                                        |        | Other Names:                                                                                         | 🗑 Edit              |
| Date Of Trip:                                                                                                                                          | 📑 Edit | Once you have reviewed your information, please continue and follow the steps to finish the process. |                     |
| Return Date from Trip:                                                                                                                                 |        |                                                                                                      |                     |
| Countries To Be Visited:                                                                                                                               |        |                                                                                                      | << <u>P</u> revious |