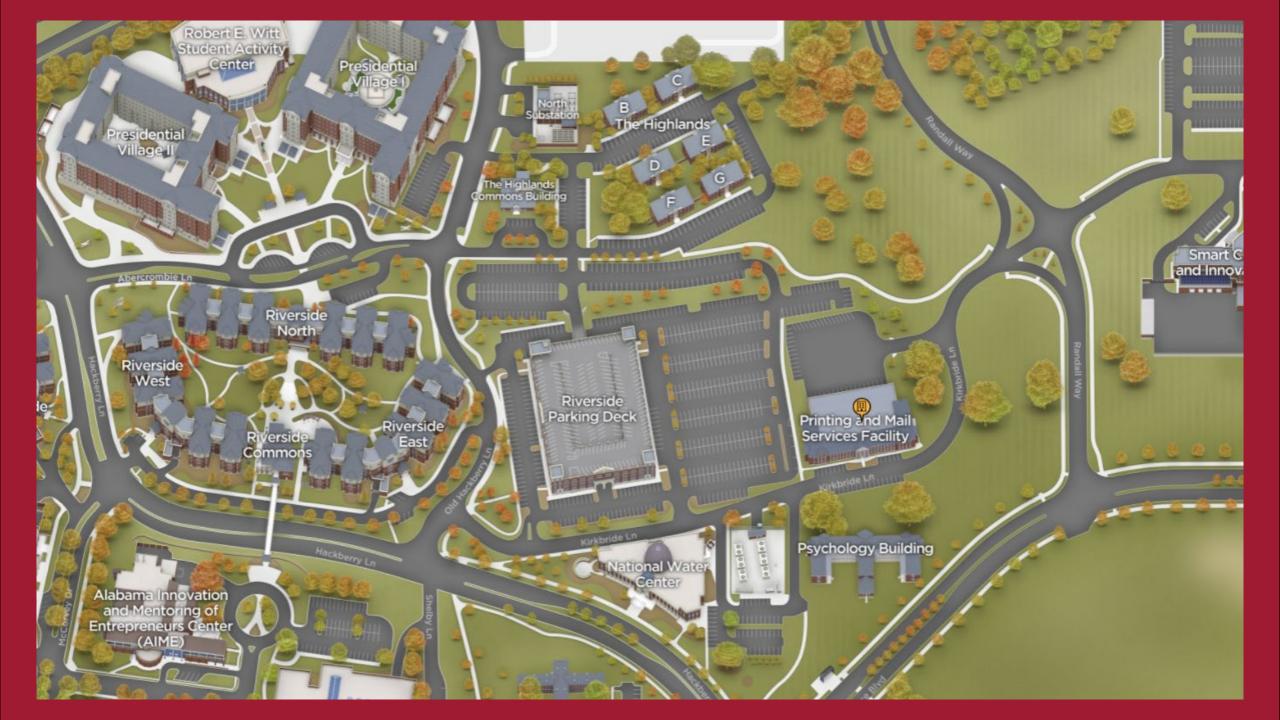

# UA Passport Acceptance Facility

dia Tuballor Drive

325 Kirkbride Lane

Tuscaloosa, AL 35401

In the UA Printing and Mailing Facility

We recommend using Google Maps, not Apple for accurate location

### Parking

Campus

Limited parking is available in front of the building. Note that the red-lined spaces are paid parking opportunities accessed through the Park Mobile App. The majority of passport office visits take 30 minutes or less.